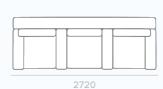

### **MEASUREMENTS**

3 SEATER

1040

ARMCHAIR

840

RAF CHAIR

1100

DEPTH & HEIGHT