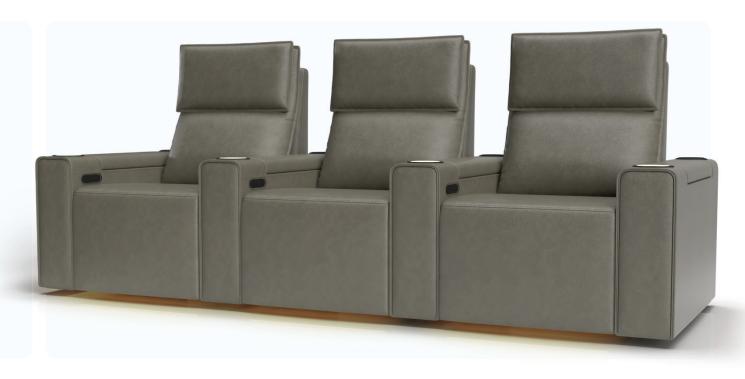

# **PETRA** LOUNGE

### **MEASUREMENTS**

3 SEATER

1040

ARMCHAIR

840

RAF CHAIR

1100

DEPTH & HEIGHT